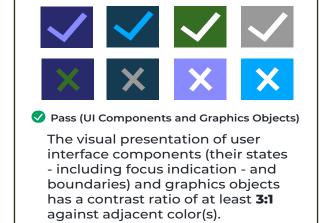

### **Color Contrast Accessibility**

The state of Michigan works to create accessible experiences that can be utilized by everyone. This is achieved by designing apps and graphic materials that adapt to accessibility technologies as they advance, and by making sure that users can understand the information presented and use the app's interface. The state works to ensure this via the Web Content Accessibility Guidelines (WCAG), which are guidelines that establish best practices for making a website or app accessible to users, regardless of their physical or cognitive disabilities.