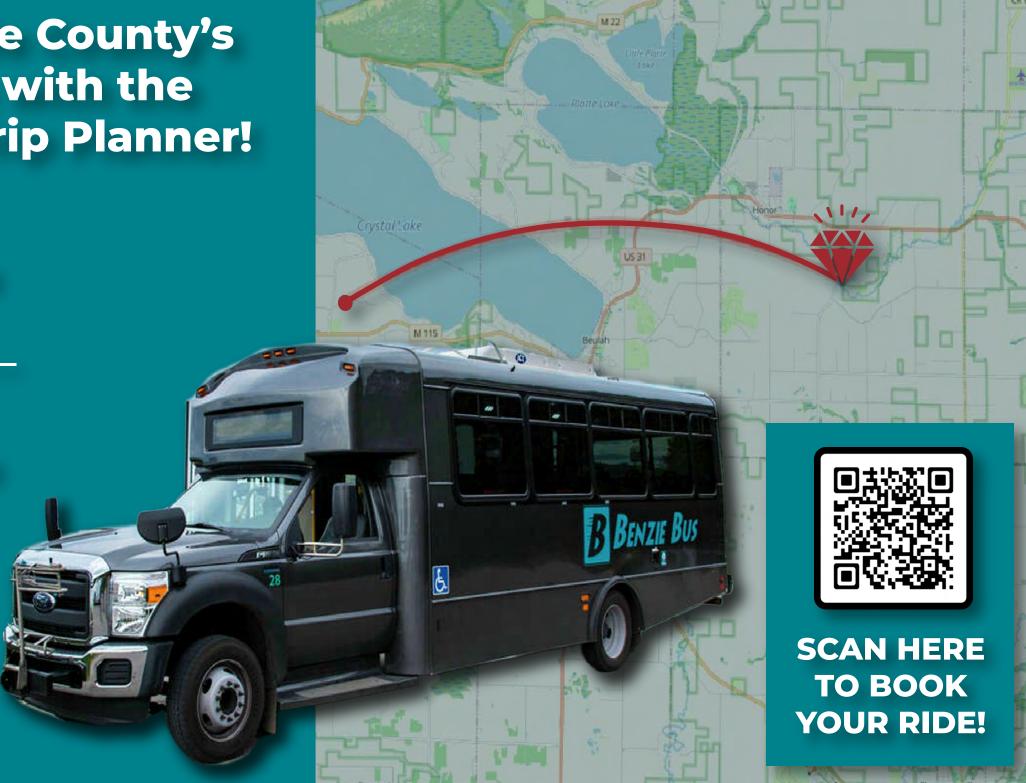

# Explore Benzie County's Hidden Gems with the Benzie Bus' Trip Planner!

**Hours of Operation** 

**Monday - Friday: 5 AM - 8 PM** 

Saturday: 7 AM - 7 PM

**Dispatch Hours** 

**Monday - Friday: 8 AM - 7 PM** 

# Ride with Ease! Benzie Bus Trip Planner

**Your Guide to Safe and Convenient Travel** 

SCAN HERE TO MAKE A RESERVATION!

Call

(231) 325 - 3000

EXT. 1

**Text** 

(231) 325 - 3000