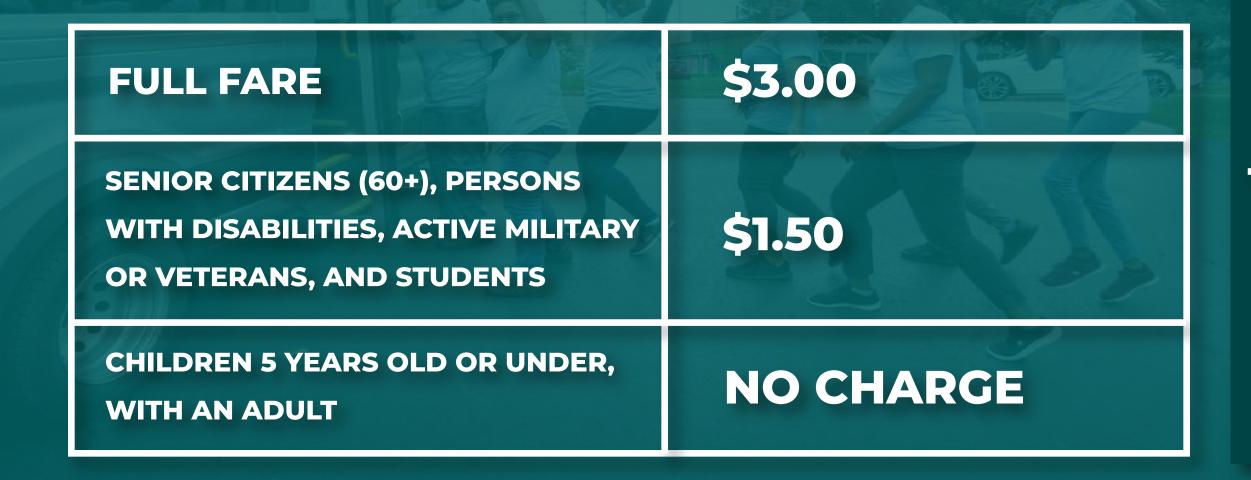

| FULL FARE                                                                                   | \$3.00    |
|---------------------------------------------------------------------------------------------|-----------|
| SENIOR CITIZENS (60+), PERSONS WITH DISABILITIES, ACTIVE MILITARY OR VETERANS, AND STUDENTS | \$1.50    |
| CHILDREN 5 YEARS OLD OR UNDER, WITH AN ADULT                                                | NO CHARGE |